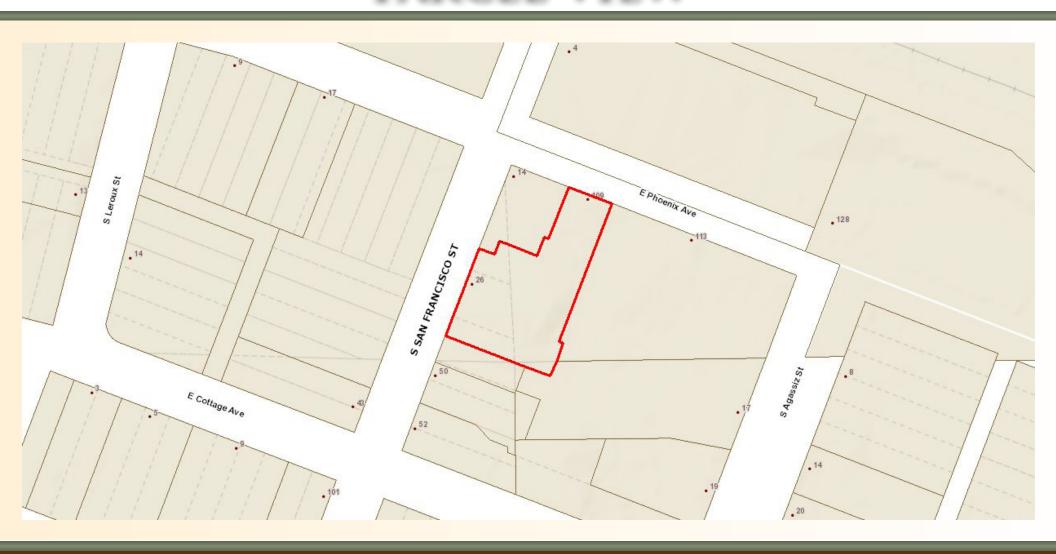

# PARCEL VIEW

PARCEL NUMBERS 104-01-091

PROPERTY TYPE Retail/Restaurant

PROPERTY SUB-TYPE Storage/Warehouse

COUNTY Coconino

UTILITIES Cable TV, Water, Sewer, Electricity, Telephone, Gas