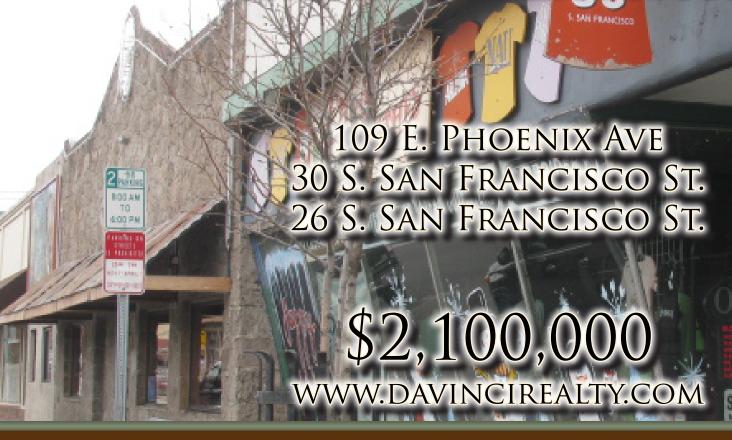

### PROPERTY LOCATION

South San Francisco St., E. Phoenix Ave. Southside/Downtown

### PROPERTY DESCRIPTION

Three commercial spaces located in the Southside of Historic Downtown Flagstaff with excellent exposure, tremendous street traffic and two blocks from Northern Arizona University.

## INFORMATION

PRICE \$2,100,000

TERMS Cash, Cash to New Loan

LEASE TERMS All leases expire by mid 2016

BUILDING SIZE 9,132 sq. ft.

LOT SIZE .33 Acres

2015 TAXES \$9,649.76

**ZONING** CC (Community Commercial)