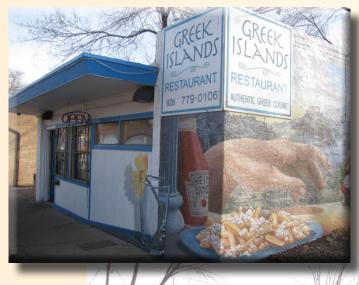

### PROPERTY DESCRIPTION

Three commercial spaces located in the Southside of Historic Downtown Flagstaff with excellent exposure, tremendous street traffic and two blocks from Northern Arizona University.

Current uses are Restaurant, Retail, Lounge and approx. 1,800 sq.ft. of storage space.

Owner will consider lot split.

INVESTMENTS