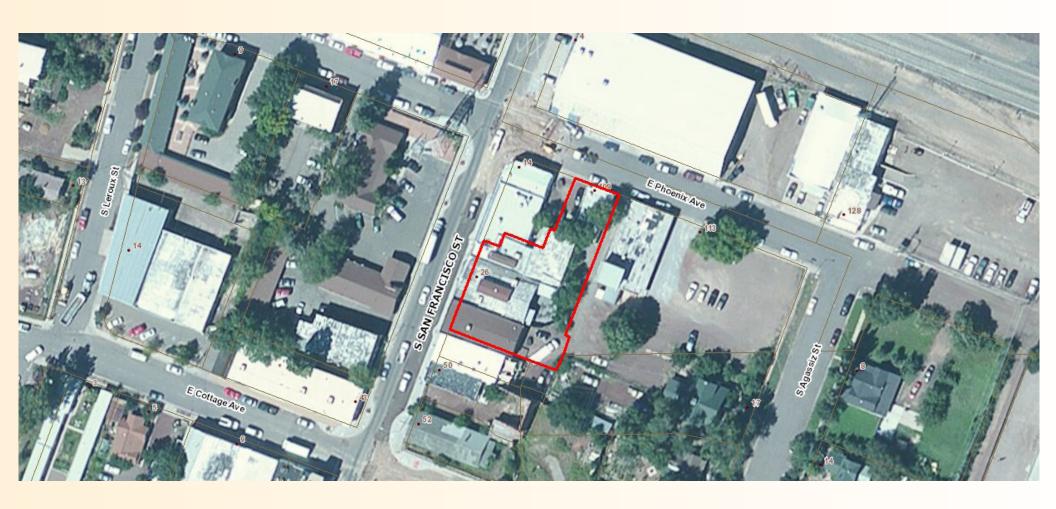

# AERIAL VIEW

### PROPERTY LOCATION

South San Francisco St., E. Phoenix Ave. Southside/Downtown

### PROPERTY DESCRIPTION

Three commercial spaces located in the Southside of Historic Downtown Flagstaff with excellent exposure, tremendous street traffic and two blocks from Northern Arizona University.